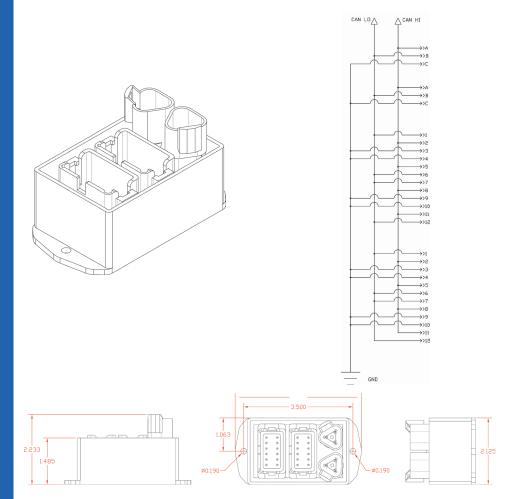

## **Product Features**

- Reduces bus harnessing
- Reduces actual and production costs
- Reduces bus connections increasing quality & durability
- Eases troubleshooting of harnesses
- Potted for a true IP67 rating
- Operating & storage temp. rating -45°C to +85°C
- 2 x DT04-3P Deutsch Connectors / 6 x Gold Plated Pins / 2 x W3P-J1939 Blue Wedge Locks / 2 x DTF15-12PA 12 pin Deutsch Connectors
- Rugged ABS Housing Enclosure

## J1939 Bus Splitter V99-0120

This CAN bus splitter provides a cost effective and space efficient way of connecting multiple devices to the J1939 CAN bus. This module reduces cost by eliminating Y adapters and extra harnesses typically used to provide additional connections to the bus.