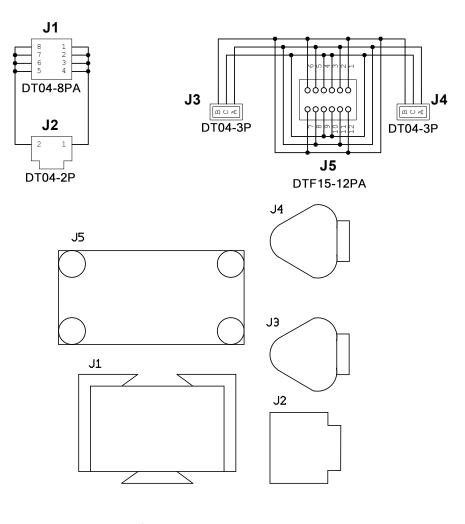

## **Product Features**

- Reduces bus harnessing
- Reduces actual and production costs
- Reduces bus connections increasing quality & durability
- Eases troubleshooting of harnesses
- Potted for a true IP67 rating
- Operating & storage temp. rating -45°C to +85°C
- Connectors: J1 = DT04-8PA Deutsch Connector J2 = DT04-2P Deutsch Connector J3 = DT04-3P Deutsch Connector J4 = DT04-3P Deutsch Connector J5 = DTF15-12PA Deutsch Connector
- Dimensions 4" x 3" x 2.5"
- Rugged ABS Housing Mtg Flange Holes = 3.5" on center