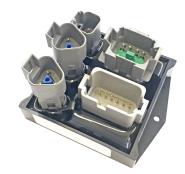

## **Product Features**

- Reduces bus harnessing
- Reduces actual and production costs
- Reduces bus connections increasing quality & durability
- Eases troubleshooting of harnesses
- Potted for a true IP67 rating
- Operating & storage temp. rating -45°C to +85°C
- Connectors: J1 = DT04-8PA Deutsch Connector J2 = DT04-2P Deutsch Connector J3 = DT04-3P Deutsch Connector J4 = DT04-3P Deutsch Connector J5 = DTF15-12PA Deutsch Connector
- Dimensions 4" x 3" x 2.5"
- Rugged ABS Housing Mtg Flange Holes = 3.5" on center

## J1939 Bus Splitter V99-0270

This CAN bus splitter provides a cost effective and space efficient way of connecting multiple devices to the J1939 CAN bus. This module reduces cost by eliminating Y adapters and extra harnesses typically used to provide additional connections to the bus.