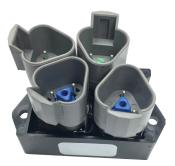

## **CAN Bus Devices**

J1939 Bus Splitter

## J1939 Bus Splitter V99-2DLM

This CAN bus splitter provides a cost effective and space efficient way of connecting multiple devices to the J1939 CAN bus. This module reduces cost by eliminating Y adapters and extra harnesses typically used to provide additional connections to the bus.