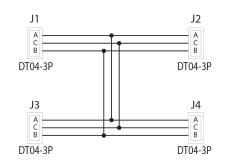

## **Product Features**

- Reduces bus harnessing
- Reduces actual and production costs
- Reduces bus connections increasing quality & durability
- Eases troubleshooting of harnesses
- Potted for a true IP67 rating
- Operating & storage temp. rating -45°C to +85°C
- 4 x DT04-3P Deutsch Connectors / 12 x Nickel Plated Pins
  / 2 x W3P-J1939 Blue Wedge
  Locks / 2 x W3P Green Wedge
  Locks
- Rugged ABS Housing

## J1939 Bus Splitter V99-2DLM

This CAN bus splitter provides a cost effective and space efficient way of connecting multiple devices to the J1939 CAN bus. This module reduces cost by eliminating Y adapters and extra harnesses typically used to provide additional connections to the bus.