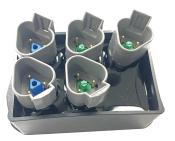

## **Product Features**

- Reduces bus harnessing
- Reduces actual and production costs
- Reduces bus connections increasing quality & durability
- Eases troubleshooting of harnesses
- Potted for a true IP67 rating
- Operating & storage temp. rating -45°C to +85°C
- 5 x DT04-3P Deutsch Connectors / 15 x Gold Plated Pins / 2 x W3P-J1939 Blue Wedge Locks / 3 x W3P Green Wedge Locks
- Rugged ABS Housing

## J1939 Bus Splitter V99-5DLM

This CAN bus splitter provides a cost effective and space efficient way of connecting multiple devices to the J1939 CAN bus. This module reduces cost by eliminating Y adapters and extra harnesses typically used to provide additional connections to the bus.