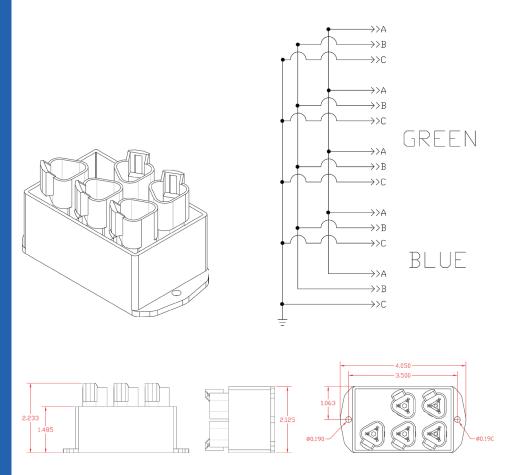

## **Product Features**

- Reduces bus harnessing
- Reduces actual and production costs
- Reduces bus connections increasing quality & durability
- Eases troubleshooting of harnesses
- Potted for a true IP67 rating
- Operating & storage temp. rating -45°C to +85°C
- 5 x DT04-3P Deutsch Connectors / 15 x Gold Plated Pins / 2 x W3P-J1939 Blue Wedge Locks / 3 x W3P Green Wedge Locks
- Rugged ABS Housing

## J1939 Bus Splitter V99-5DLM

This CAN bus splitter provides a cost effective and space efficient way of connecting multiple devices to the J1939 CAN bus. This module reduces cost by eliminating Y adapters and extra harnesses typically used to provide additional connections to the bus.