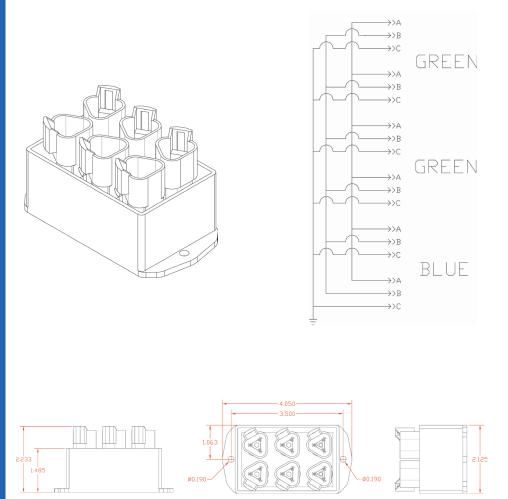

## **Product Features**

- Reduces bus harnessing
- Reduces actual and production costs
- Reduces bus connections increasing quality & durability
- Eases troubleshooting of harnesses
- Potted for a true IP67 rating
- Operating & storage temp. rating -45°C to +85°C
- 6 x DT04-3P Deutsch Connectors / 18 x Gold Plated Pins / 2 x W3P-J1939 Blue Wedge Locks / 4 x W3P Green Wedge Locks
- Rugged ABS Housing

## J1939 Bus Splitter V99-DLM6P

This CAN bus splitter provides a cost effective and space efficient way of connecting multiple devices to the J1939 CAN bus. This module reduces cost by eliminating Y adapters and extra harnesses typically used to provide additional connections to the bus.