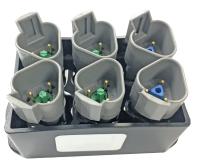

## **Product Features**

- Reduces bus harnessing
- Reduces actual and production costs
- Reduces bus connections increasing quality & durability
- Eases troubleshooting of harnesses
- Potted for a true IP67 rating
- Operating & storage temp. rating -45°C to +85°C
- 6 x DT04-3P Deutsch Connectors / 18 x Gold Plated Pins / 2 x W3P-J1939 Blue Wedge Locks / 4 x W3P Green Wedge Locks
- Rugged ABS Housing

## J1939 Bus Splitter V99-DLM6P

This CAN bus splitter provides a cost effective and space efficient way of connecting multiple devices to the J1939 CAN bus. This module reduces cost by eliminating Y adapters and extra harnesses typically used to provide additional connections to the bus.