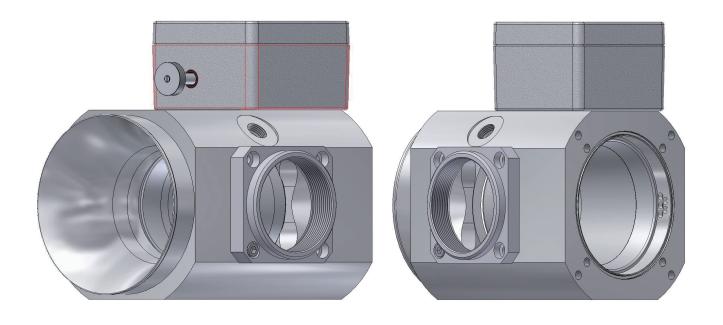

Mixer Module it unleashes a powerful way of controlling the air fuel ratio.

Engineering and design has achieved a level which allows using the mixer for Natural, Bio and other gas application. Robustness and environmental protection makes this mixer unique and extremely user friendly.

CAN Bus communication allows flexibility together with HT Genset Controller and the CuteLine Series control system and cost savings for additional I/O's.



#### **Dimensions RM-40**



Mating Harness for RM-40:

CH-RM-CL-LX (X= Define length) Normally 4 or 7 meter available otherwise specify length.

Appropriate Driver Module: No additional driver required, can be driven directly with below mentioned modules.

Appropriate Air Fuel Ratio Controller: HT-CL-AF-1000LS or HT-CL-AF-1500P



#### 3-D View RM-40







#### **Mixer Assembly**





#### **Dimensions RMV-40-ZXX**







Mating Harness for RMV-40-ZXX: CH-RMV-Z-LX (X= Define length) Normally 4 or 7 meter available otherwise specify length.

Appropriate Driver Module: HT-CL-MIXRMV, controls both motors. Appropriate Air Fuel Ratio Controller: HT-CL-AF-1000LS or HT-CL-AF-1500P

Zeppelin diameter 50mm. Other diameter available.



3-D View RMV-40-ZXX





Local Distributor / Partner:



HUEGLI TECH AG (LTD) Murgenthalstrasse 30 4900 Langenthal Switzerland Phone: +41 62 916 50 30 Fax: +41 62 916 50 35

e-mail: sales@huegli-tech.com www.huegli-tech.com RMV-40\_DS\_EN\_07.2023 © HUEGLI TECH Features and specifications are subject to change without prior notice