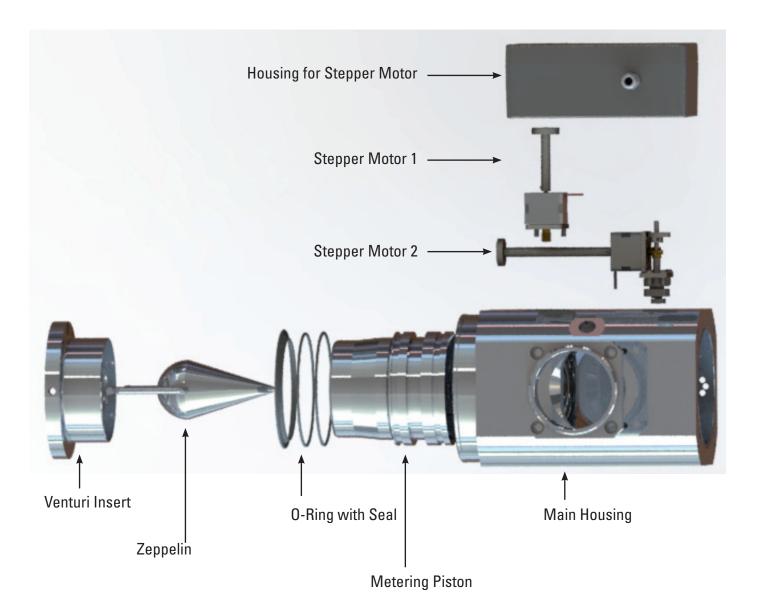

#### **Mixer Assembly**

Zeppelin diameter 50mm. Other diameter available.

3-D View RMV-40-ZXX

Local Distributor / Partner:

HUEGLI TECH AG (LTD) Murgenthalstrasse 30 4900 Langenthal Switzerland Phone: +41 62 916 50 30 Fax: +41 62 916 50 35