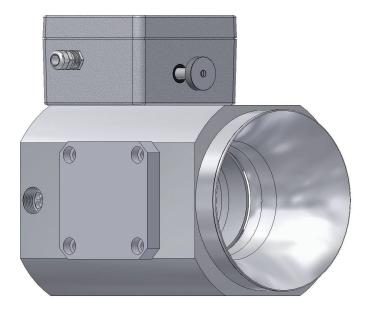

xer Module it unleashes a powerful way of controlling the air fuel ratio.

Engineering and design has achieved a level which allows using the mixer for Natural, Bio and other gas application. Robustness and environmental protection makes this mixer unique and extremely user friendly.

CAN Bus communication allows flexibility together with HT Genset Controller and the CuteLine Series control system and cost savings for additional I/O's.



#### **Dimensions RM-40**



Mating Harness for RM-40:

CH-RM-CL-LX (X= Define length) Normally 4 or 7 meter available otherwise specify length.

Appropriate Driver Module: No additional driver required, can be driven directly with below mentioned modules.

Appropriate Air Fuel Ratio Controller: HT-CL-AF-1000LS or HT-CL-AF-1500P



#### 3-D View RM-40







#### **Mixer Assembly**





#### **Dimensions RMV-40-ZXX**







Mating Harness for RMV-40-ZXX: CH-RMV-Z-LX (X= Define length) Normally 4 or 7 meter available otherwise specify length.

Appropriate Driver Module: HT-CL-MIXRMV, controls both motors. Appropriate Air Fuel Ratio Controller: HT-CL-AF-1000LS or HT-CL-AF-1500P

Zeppelin diameter 50mm. Other diameter available.



3-D View RMV-40-ZXX





Local Distributor / Partner:



HUEGLI TECH AG (LTD) Murgenthalstrasse 30 4900 Langenthal Switzerland Phone: +41 62 916 50 30 Fax: +41 62 916 50 35

e-mail: sales@huegli-tech.com www.huegli-tech.com RMV-40\_DS\_EN\_07.2023 © HUEGLI TECH Features and specifications are subject to change without prior notice