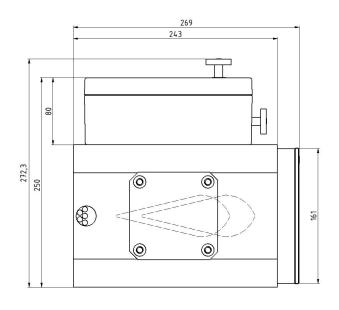

#### **Dimensions RMV-40-ZXX**

Mating Harness for RMV-40-ZXX: CH-RMV-Z-LX (X= Define length) Normally 4 or 7 meter available otherwise specify length.

Appropriate Driver Module: HT-CL-MIXRMV, controls both motors. Appropriate Air Fuel Ratio Controller: HT-CL-AF-1000LS or HT-CL-AF-1500P