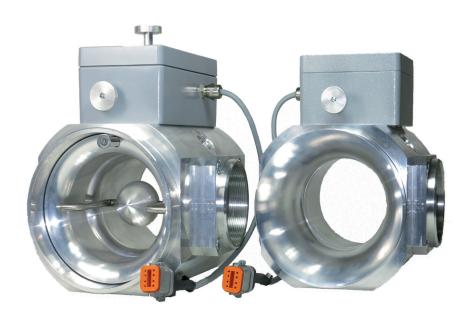

# RMV-40-ZXX and RM-40

#### **Product Features**

- Variable Zeppelin
- Variable Venturi
- Various Zeppelin sizes available
- Accurate gas metering
- Fast response to load transient
- CAN Communication
- Automatic and Manual drive
- RMV-40 25 to 40 litre engine displacement
- Optional status indication as position feedback

### Advantage

- 12 and 24 VDC
- IP-67 Protected
- High temperature real contactless position feedback
- Variable Geometry
- Controllable, via: CAN, 0-10 VDC or 4-20mAmp
- Mounting flange for gas tube is removable for easy external mounting and service
- Has two mounting flanges
- Zeppelin can be swapped without removing the mixer from the engine
- Optional position feedback (RM-40-F-HT)