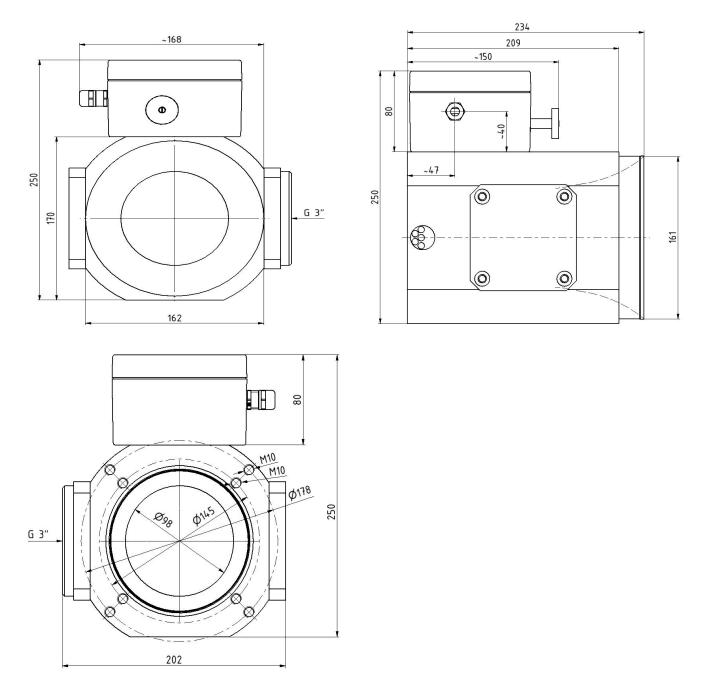

#### **Dimensions RM-40**

Mating Harness for RM-40:

CH-RM-CL-LX (X= Define length) Normally 4 or 7 meter available otherwise specify length.

Appropriate Driver Module: No additional driver required, can be driven directly with below mentioned modules.