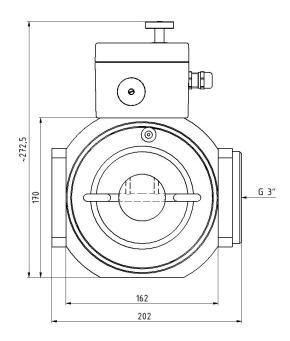

#### **Dimensions RM-40**

Mating Harness for RM-40:

CH-RM-CL-LX (X= Define length) Normally 4 or 7 meter available otherwise specify length.

Appropriate Driver Module: No additional driver required, can be driven directly with below mentioned modules.