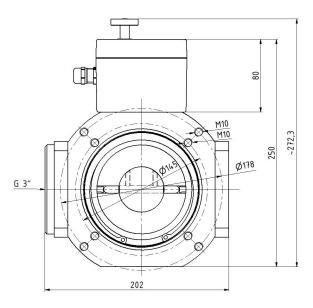

#### **Dimensions RM-40**

Mating Harness for RM-40:

CH-RM-CL-LX (X= Define length) Normally 4 or 7 meter available otherwise specify length.

Appropriate Driver Module: No additional driver required, can be driven directly with below mentioned modules.