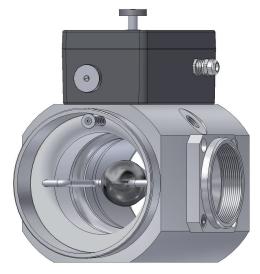

Zeppelin diameter 50mm. Other diameter available.

3-D View RMV-40-ZXX

Local Distributor / Partner:

HUEGLI TECH AG (LTD) Murgenthalstrasse 30 4900 Langenthal Switzerland Phone: +41 62 916 50 30 Fax: +41 62 916 50 35