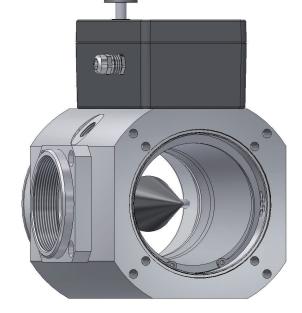

d cost savings for additional I/O's.



#### **Dimensions RM-40**



Mating Harness for RM-40:

CH-RM-CL-LX (X= Define length) Normally 4 or 7 meter available otherwise specify length.

Appropriate Driver Module: No additional driver required, can be driven directly with below mentioned modules.

Appropriate Air Fuel Ratio Controller: HT-CL-AF-1000LS or HT-CL-AF-1500P



#### 3-D View RM-40







#### **Mixer Assembly**





#### **Dimensions RMV-40-ZXX**







Mating Harness for RMV-40-ZXX: CH-RMV-Z-LX (X= Define length) Normally 4 or 7 meter available otherwise specify length.

Appropriate Driver Module: HT-CL-MIXRMV, controls both motors. Appropriate Air Fuel Ratio Controller: HT-CL-AF-1000LS or HT-CL-AF-1500P

Zeppelin diameter 50mm. Other diameter available.



3-D View RMV-40-ZXX





Local Distributor / Partner:



HUEGLI TECH AG (LTD) Murgenthalstrasse 30 4900 Langenthal Switzerland Phone: +41 62 916 50 30 Fax: +41 62 916 50 35

e-mail: sales@huegli-tech.com www.huegli-tech.com RMV-40\_DS\_EN\_07.2023 © HUEGLI TECH Features and specifications are subject to change without prior notice