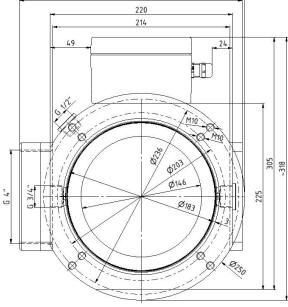

#### **Dimensions RMV-55-ZXX**

Mating Harness for RMV-55-ZXX:

CH-RMV-Z-LX (X= Define length) Normally 4 or 7 meter available otherwise specify length.

Appropriate Driver Module: HT-CL-MIXRMV, controls both motors.

Appropriate Air Fuel Ratio Controller: HT-CL-AF-1000LS or HT-CL-AF-1500P

Zeppelin diameter 65mm. Other diameter available.

**Local Distributor / Partner:** 