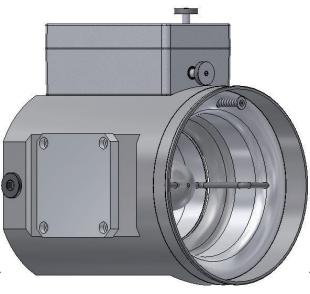

RM-55 RMV-55 Series







Mating Harness for RM-55:

CH-RM-LX (X= Define length) Normally 4 or 7 meter available otherwise specify length.

### If CL Mixer Version is used:

Appropriate Driver Module: No additional driver required, can be driven directly with below mentioned modules.

Appropriate Air Fuel Ratio Controller: HT-CL-AF-1000LS or HT-CL-AF-1500P



Mixer Assembly

RMV-55 Series





## **Gas Mixer**

3-D View RM-55 Series







4

#### **Dimensions RMV-55-ZXX**





Mating Harness for RMV-55-ZXX:

CH-RMV-Z-LX (X= Define length) Normally 4 or 7 meter available otherwise specify length.

Appropriate Driver Module: HT-CL-MIXRMV, controls both motors.

Appropriate Air Fuel Ratio Controller: HT-CL-AF-1000LS or HT-CL-AF-1500P

Zeppelin diameter 65mm. Other diameter available.







**Local Distributor / Partner:**