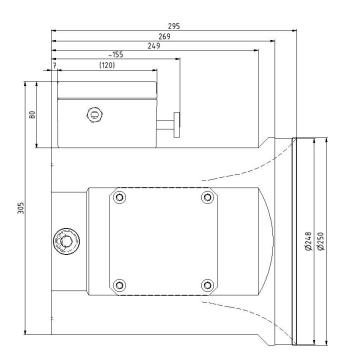

#### **Dimensions RMV-55-ZXX**

Mating Harness for RMV-55-ZXX:

CH-RMV-Z-LX (X= Define length) Normally 4 or 7 meter available otherwise specify length.

Appropriate Driver Module: HT-CL-MIXRMV, controls both motors.