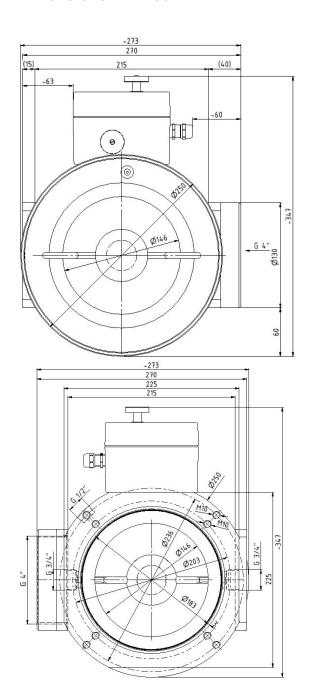

CAN Bus communication allows flexibility together with HT Genset Controller and CuteLine series control system and cost savings for additional I/O's.

1

Dimensions RM-55 RMV-55 Series

Mating Harness for RM-55:

#### **Dimensions RMV-55-ZXX**

Mating Harness for RMV-55-ZXX:

CH-RMV-Z-LX (X= Define length) Normally 4 or 7 meter available otherwise specify length.

Appropriate Driver Module: HT-CL-MIXRMV, controls both motors.