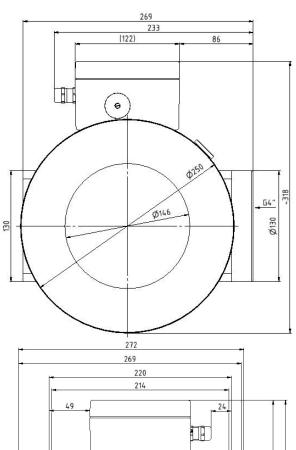

CAN Bus communication allows flexibility together with HT Genset Controller and CuteLine series control system and cost savings for additional I/O's.

1

Dimensions RM-55 RMV-55 Series

Mating Harness for RM-55: