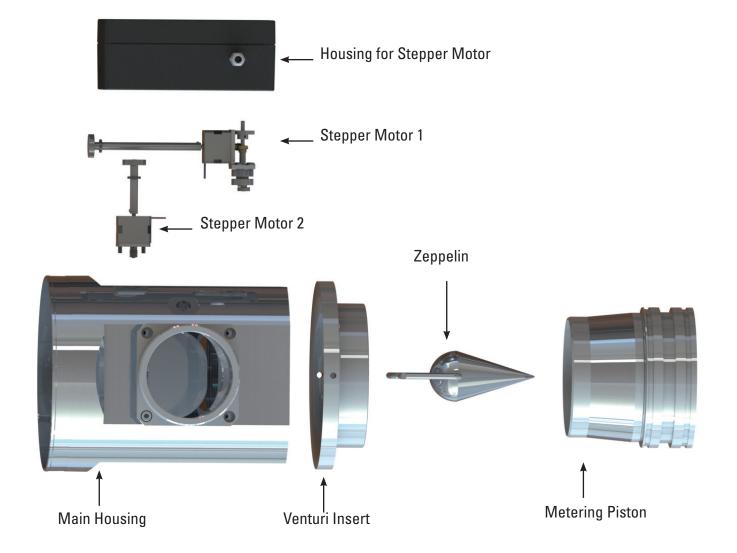

olling the air fuel ratio.

Engineering and design has achieved a level which allows using the mixer for Natural, Bio and other gas application. Robustness and environmental protection makes this mixer unique and extremely user friendly.

CAN Bus communication allows flexibility together with HT Genset Controller and CuteLine series control system and cost savings for additional I/O's.



1

Dimensions RM-55 RMV-55 Series







Mating Harness for RM-55:

CH-RM-LX (X= Define length) Normally 4 or 7 meter available otherwise specify length.

### If CL Mixer Version is used:

Appropriate Driver Module: No additional driver required, can be driven directly with below mentioned modules.

Appropriate Air Fuel Ratio Controller: HT-CL-AF-1000LS or HT-CL-AF-1500P



Mixer Assembly

RMV-55 Series





## **Gas Mixer**

3-D View RM-55 Series







4

#### **Dimensions RMV-55-ZXX**





Mating Harness for RMV-55-ZXX:

CH-RMV-Z-LX (X= Define length) Normally 4 or 7 meter available otherwise specify length.

Appropriate Driver Module: HT-CL-MIXRMV, controls both motors.

Appropriate Air Fuel Ratio Controller: HT-CL-AF-1000LS or HT-CL-AF-1500P

Zeppelin diameter 65mm. Other diameter available.







**Local Distributor / Partner:**