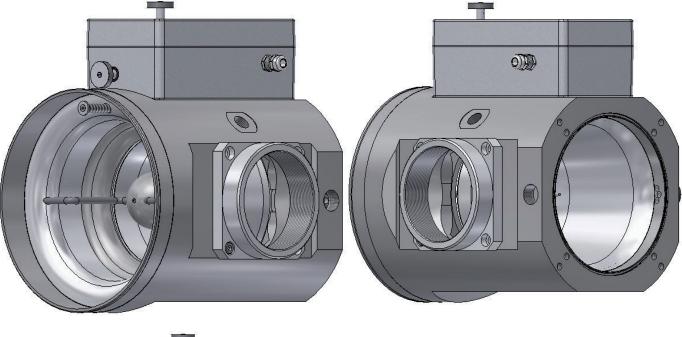

ns RM-55 RMV-55 Series







Mating Harness for RM-55:

CH-RM-LX (X= Define length) Normally 4 or 7 meter available otherwise specify length.

### If CL Mixer Version is used:

Appropriate Driver Module: No additional driver required, can be driven directly with below mentioned modules.

Appropriate Air Fuel Ratio Controller: HT-CL-AF-1000LS or HT-CL-AF-1500P



Mixer Assembly

RMV-55 Series





## **Gas Mixer**

3-D View RM-55 Series







4

#### **Dimensions RMV-55-ZXX**





Mating Harness for RMV-55-ZXX:

CH-RMV-Z-LX (X= Define length) Normally 4 or 7 meter available otherwise specify length.

Appropriate Driver Module: HT-CL-MIXRMV, controls both motors.

Appropriate Air Fuel Ratio Controller: HT-CL-AF-1000LS or HT-CL-AF-1500P

Zeppelin diameter 65mm. Other diameter available.







**Local Distributor / Partner:**