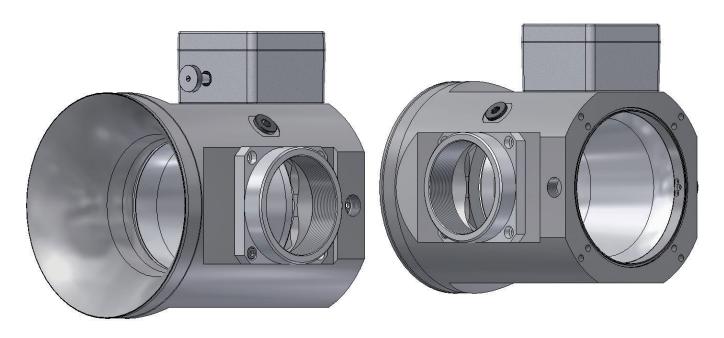

esign has achieved a level which allows using the mixer for Natural, Bio and other gas application. Robustness and environmental protection makes this mixer unique and extremely user friendly.

CAN Bus communication allows flexibility together with HT Genset Controller and CuteLine series control system and cost savings for additional I/O's.



1

Dimensions RM-55 RMV-55 Series







Mating Harness for RM-55:

CH-RM-LX (X= Define length) Normally 4 or 7 meter available otherwise specify length.

### If CL Mixer Version is used:

Appropriate Driver Module: No additional driver required, can be driven directly with below mentioned modules.

Appropriate Air Fuel Ratio Controller: HT-CL-AF-1000LS or HT-CL-AF-1500P



Mixer Assembly

RMV-55 Series





## **Gas Mixer**

3-D View RM-55 Series







4

#### **Dimensions RMV-55-ZXX**





Mating Harness for RMV-55-ZXX:

CH-RMV-Z-LX (X= Define length) Normally 4 or 7 meter available otherwise specify length.

Appropriate Driver Module: HT-CL-MIXRMV, controls both motors.

Appropriate Air Fuel Ratio Controller: HT-CL-AF-1000LS or HT-CL-AF-1500P

Zeppelin diameter 65mm. Other diameter available.







**Local Distributor / Partner:**