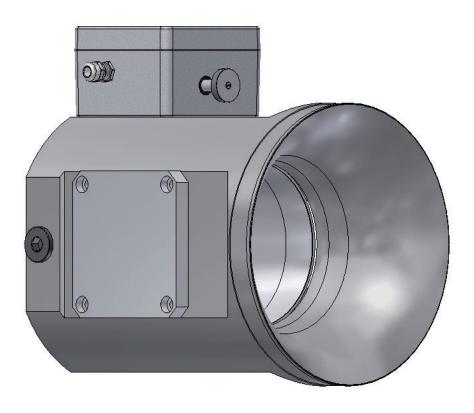

ign has achieved a level which allows using the mixer for Natural, Bio and other gas application. Robustness and environmental protection makes this mixer unique and extremely user friendly.

CAN Bus communication allows flexibility together with HT Genset Controller and CuteLine series control system and cost savings for additional I/O's.



1

Dimensions RM-55 RMV-55 Series







Mating Harness for RM-55:

CH-RM-LX (X= Define length) Normally 4 or 7 meter available otherwise specify length.

### If CL Mixer Version is used:

Appropriate Driver Module: No additional driver required, can be driven directly with below mentioned modules.

Appropriate Air Fuel Ratio Controller: HT-CL-AF-1000LS or HT-CL-AF-1500P



Mixer Assembly

RMV-55 Series





## **Gas Mixer**

3-D View RM-55 Series







4

#### **Dimensions RMV-55-ZXX**





Mating Harness for RMV-55-ZXX:

CH-RMV-Z-LX (X= Define length) Normally 4 or 7 meter available otherwise specify length.

Appropriate Driver Module: HT-CL-MIXRMV, controls both motors.

Appropriate Air Fuel Ratio Controller: HT-CL-AF-1000LS or HT-CL-AF-1500P

Zeppelin diameter 65mm. Other diameter available.







**Local Distributor / Partner:**