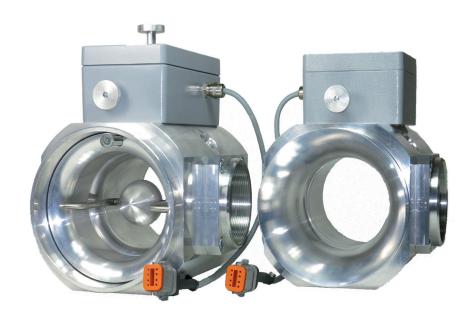

# RMV-55-ZXX and RM-55

### **Product Features**

- Variable Zeppelin
- Variable Venturi
- Various Zeppelin sizes available
- Accurate gas metering
- Fast response to load transient
- CAN Communication
- Automatic and Manual drive
- RM-55/RMV-55 40 to 60 litre engine displacement
- Status indication as position feedback

## **Advantage**

- 12 and 24 VDC
- IP-67 Protected
- High temperature real contactless position feedback
- Variable Geometry
- Controllable, via: CAN, 0-10 VDC or 4-20mAmp
- Mounting flange for gas tube is removable for easy external mounting and service
- Has two mounting flanges
- Zeppelin can be swapped without removing the mixer from the engine

## WITH VARIABLE VENTURI-GEOMETRY



## Precise air gas metering

The RMV Mixer is an enhanced sophisticated Air Gas blender based on the approved ring gap principal.

Due to a precise HT-mechanical gear system an accurate Lambda control tolerance smaller than +/- 0.01 is guaranteed.

It can be used for different type of engines. Via CAN, 0-10VDC or 4-20mAmp the mixer can be easily controlled. In combination with the Cuteline Mixer Module it unleashes a powerful way of controlling the air fuel ratio.

Engineering and design has achieved a level which allows using the mixer for Natural, Bio and other gas application. Robustness and environmental protection makes this mixer unique and extremely user friendly.

CAN Bus communication allows flexibility together with HT Genset Controller and CuteLine series control system and co