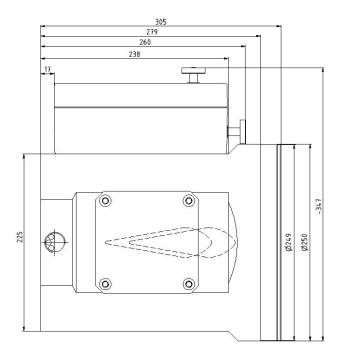

CAN Bus communication allows flexibility together with HT Genset Controller and CuteLine series control system and cost savings for additional I/O's.

1

Dimensions RM-55 RMV-55 Series

Mating Harness for RM-55: