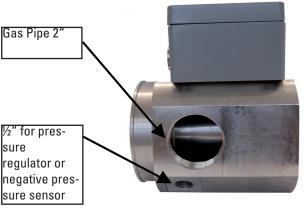

mechanical gear system an accurate Lambda control tolerance smaller than +/- 0.01 is guaranteed.

Engineering and design has achieved a level which allows using the mixer for Natural, Bio and other gas application. Robustness and environmental protection makes this mixer unique and extremely user friendly.

An integrated, well protected electronics' PCB equipped with several Inputs and Outputs provides monitoring features for all important parameter like gas inlet, air fi Iter clock up, exhaust temperature etc.

An analogue output can be used as addition signal output. CAN Bus communication allows fl exibility together with Genset Controller and our CuteLine series and cost savings for additional I/O's.



#### **Dimensions**

Engine side



RM-814



**RM-25** 



Airfilter Side













### **Mixer Assembly**





## **Gas Mixer**

RM-814/RM25

Gaspressure, manifoldpressure, exhaust temperature, manifold-temperature and other parameters can be connected directly to the mixer.





A brilliant combination of control units is to use the mixer together with the HT-CL-AF-1000LS for applications on Natural Aspirated engines or HT-CL-AF-1500P for applications on Turbocharged engines and Gen-set control system. This unleashes pure control, logic and monitoring power and allows unbounded communication among all peripheries.

#### **Local Distributor / Partner:**