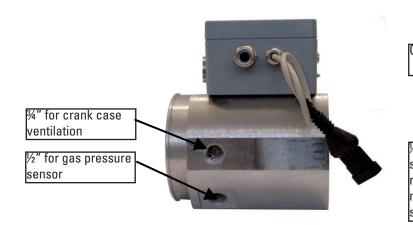

An integrated, well protected electronics' PCB equipped with several Inputs and Outputs provides monitoring features for all important parameter like gas inlet, air fi Iter clock up, exhaust temperature etc.

## **Gas Mixer**

RM-814/RM25

Gaspressure, manifoldpressure, exhaust temperature, manifold-temperature and other parameters can be connected directly to the mixer.

A brilliant combination of control units is to use the mixer together with the HT-CL-AF-1000LS for applications on Natural Aspirated engines or HT-CL-AF-1500P for applications on Turbocharged engines and Gen-set control system. This unleashes pure control, logic and monitoring power and allows unbounded communication among all peripheries.