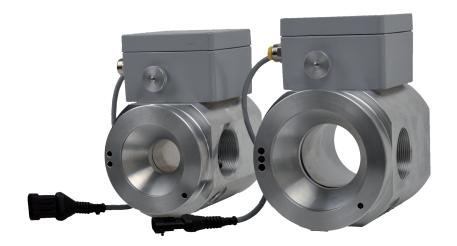

### **Advantage**

- 12 and 24 VDC
- 6 Analogue Input [VDC, mAmp, Ω]
- 1 Binary Input
- 1 Binary Output
- 1 Analogue Output [VDC]
- IP-67 Protected

The RM Mixer is an enhanced sophisticated Air Gas blender based on the approved ring gap principal.

Due to a precise mechanical gear system an accurate Lambda control tolerance smaller than +/- 0.01 is guaranteed.

Engineering and design has achieved a level which allows using the mixer for Natural, Bio and other gas application. Robustness and environmental protection makes this mixer unique and extremely user friendly.

An integrated, well protected electronics' PCB equipped with several Inputs and Outputs provides monitoring features for all important parameter like gas inlet, air fi Iter clock up, exhaust temperature etc.

An analogue output can be used as addition signal output. CAN Bus communication allows fl exibility together with Genset Controller and our CuteLine series and cost savings for additional I/O's.