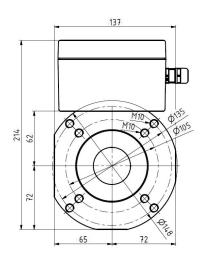

ncipal.

Due to a precise mechanical gear system an accurate Lambda control tolerance smaller than +/- 0.01 is guaranteed.

Engineering and design has achieved a level which allows using the mixer for Natural, Bio and other gas application. Robustness and environmental protection makes this mixer unique and extremely user friendly.

An integrated, well protected electronics' PCB equipped with several Inputs and Outputs provides monitoring features for all important parameter like gas inlet, air fi Iter clock up, exhaust temperature etc.

An analogue output can be used as addition signal output. CAN Bus communication allows fl exibility together with Genset Controller and our CuteLine series and cost savings for additional I/O's.



#### **Dimensions**

Engine side



RM-814



**RM-25** 



Airfilter Side













### **Mixer Assembly**





## **Gas Mixer**

RM-814/RM25

Gaspressure, manifoldpressure, exhaust temperature, manifold-temperature and other parameters can be connected directly to the mixer.





A brilliant combination of control units is to use the mixer together with the HT-CL-AF-1000LS for applications on Natural Aspirated engines or HT-CL-AF-1500P for applications on Turbocharged engines and Gen-set control system. This unleashes pure control, logic and monitoring power and allows unbounded communication among all peripheries.

#### **Local Distributor / Partner:**