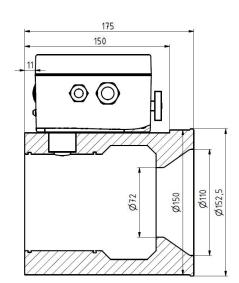

ise mechanical gear system an accurate Lambda control tolerance smaller than +/- 0.01 is guaranteed.

Engineering and design has achieved a level which allows using the mixer for Natural, Bio and other gas application. Robustness and environmental protection makes this mixer unique and extremely user friendly.

An integrated, well protected electronics' PCB equipped with several Inputs and Outputs provides monitoring features for all important parameter like gas inlet, air fi Iter clock up, exhaust temperature etc.

An analogue output can be used as addition signal output. CAN Bus communication allows fl exibility together with Genset Controller and our CuteLine series and cost savings for additional I/O's.



#### **Dimensions**

Engine side



RM-814



**RM-25** 



Airfilter Side













### **Mixer Assembly**





## **Gas Mixer**

RM-814/RM25

Gaspressure, manifoldpressure, exhaust temperature, manifold-temperature and other parameters can be connected directly to the mixer.





A brilliant combination of control units is to use the mixer together with the HT-CL-AF-1000LS for applications on Natural Aspirated engines or HT-CL-AF-1500P for applications on Turbocharged engines and Gen-set control system. This unleashes pure control, logic and monitoring power and allows unbounded communication among all peripheries.

#### **Local Distributor / Partner:**