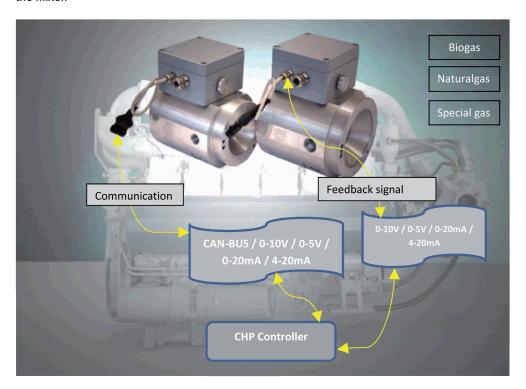

An analogue output can be used as addition signal output. CAN Bus communication allows fl exibility together with Genset Controller and our CuteLine series and cost savings for additional I/O's.

## **Gas Mixer**

RM-814/RM25

Gaspressure, manifoldpressure, exhaust temperature, manifold-temperature and other parameters can be connected directly to the mixer.

A brilliant combination of control units is to use the mixer together with the HT-CL-AF-1000LS for applications on Natural Aspirated engines or HT-CL-AF-1500P for applications on Turbocharged engines and Gen-set control system. This unleashes pure control, logic and monitoring power and allows unbounded communication among all peripheries.