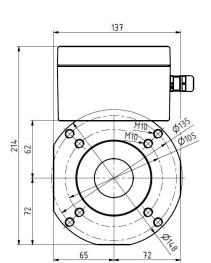

d ring gap principal.

Due to a precise mechanical gear system an accurate Lambda control tolerance smaller than +/- 0.01 is guaranteed.

Engineering and design has achieved a level which allows using the mixer for Natural, Bio and other gas application. Robustness and environmental protection makes this mixer unique and extremely user friendly.

An integrated, well protected electronics' PCB equipped with several Inputs and Outputs provides monitoring features for all important parameter like gas inlet, air fi Iter clock up, exhaust temperature etc.

An analogue output can be used as addition signal output. CAN Bus communication allows fl exibility together with Genset Controller and our CuteLine series and cost savings for additional I/O's.



#### **Dimensions**

Engine side



RM-814



**RM-25** 



Airfilter Side













### **Mixer Assembly**





## **Gas Mixer**

RM-814/RM25

Gaspressure, manifoldpressure, exhaust temperature, manifold-temperature and other parameters can be connected directly to the mixer.





A brilliant combination of control units is to use the mixer together with the HT-CL-AF-1000LS for applications on Natural Aspirated engines or HT-CL-AF-1500P for applications on Turbocharged engines and Gen-set control system. This unleashes pure control, logic and monitoring power and allows unbounded communication among all peripheries.

#### **Local Distributor / Partner:**