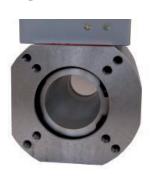

he approved ring gap principal.

Due to a precise mechanical gear system an accurate Lambda control tolerance smaller than +/- 0.01 is guaranteed.

Engineering and design has achieved a level which allows using the mixer for Natural, Bio and other gas application. Robustness and environmental protection makes this mixer unique and extremely user friendly.

An integrated, well protected electronics' PCB equipped with several Inputs and Outputs provides monitoring features for all important parameter like gas inlet, air fi Iter clock up, exhaust temperature etc.

An analogue output can be used as addition signal output. CAN Bus communication allows fl exibility together with Genset Controller and our CuteLine series and cost savings for additional I/O's.



#### **Dimensions**

Engine side



RM-814



**RM-25** 



Airfilter Side













### **Mixer Assembly**





## **Gas Mixer**

RM-814/RM25

Gaspressure, manifoldpressure, exhaust temperature, manifold-temperature and other parameters can be connected directly to the mixer.





A brilliant combination of control units is to use the mixer together with the HT-CL-AF-1000LS for applications on Natural Aspirated engines or HT-CL-AF-1500P for applications on Turbocharged engines and Gen-set control system. This unleashes pure control, logic and monitoring power and allows unbounded communication among all peripheries.

#### **Local Distributor / Partner:**