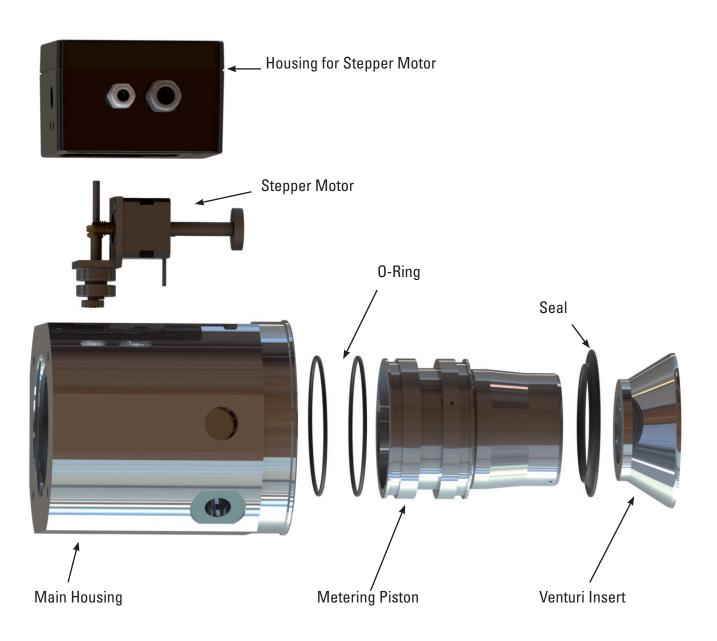

curate Lambda control tolerance smaller than +/- 0.01 is guaranteed.

Engineering and design has achieved a level which allows using the mixer for Natural, Bio and other gas application. Robustness and environmental protection makes this mixer unique and extremely user friendly.

An integrated, well protected electronics' PCB equipped with several Inputs and Outputs provides monitoring features for all important parameter like gas inlet, air fi Iter clock up, exhaust temperature etc.

An analogue output can be used as addition signal output. CAN Bus communication allows fl exibility together with Genset Controller and our CuteLine series and cost savings for additional I/O's.



#### **Dimensions**

Engine side



RM-814



**RM-25** 



Airfilter Side













### **Mixer Assembly**





## **Gas Mixer**

RM-814/RM25

Gaspressure, manifoldpressure, exhaust temperature, manifold-temperature and other parameters can be connected directly to the mixer.





A brilliant combination of control units is to use the mixer together with the HT-CL-AF-1000LS for applications on Natural Aspirated engines or HT-CL-AF-1500P for applications on Turbocharged engines and Gen-set control system. This unleashes pure control, logic and monitoring power and allows unbounded communication among all peripheries.

#### **Local Distributor / Partner:**