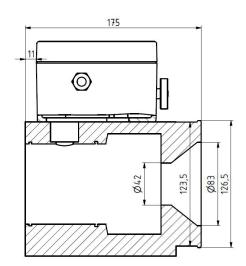

ecise mechanical gear system an accurate Lambda control tolerance smaller than +/- 0.01 is guaranteed.

Engineering and design has achieved a level which allows using the mixer for Natural, Bio and other gas application. Robustness and environmental protection makes this mixer unique and extremely user friendly.

An integrated, well protected electronics' PCB equipped with several Inputs and Outputs provides monitoring features for all important parameter like gas inlet, air fi Iter clock up, exhaust temperature etc.

An analogue output can be used as addition signal output. CAN Bus communication allows fl exibility together with Genset Controller and our CuteLine series and cost savings for additional I/O's.



#### **Dimensions**

Engine side



RM-814



**RM-25** 



Airfilter Side













### **Mixer Assembly**





## **Gas Mixer**

RM-814/RM25

Gaspressure, manifoldpressure, exhaust temperature, manifold-temperature and other parameters can be connected directly to the mixer.





A brilliant combination of control units is to use the mixer together with the HT-CL-AF-1000LS for applications on Natural Aspirated engines or HT-CL-AF-1500P for applications on Turbocharged engines and Gen-set control system. This unleashes pure control, logic and monitoring power and allows unbounded communication among all peripheries.

#### **Local Distributor / Partner:**