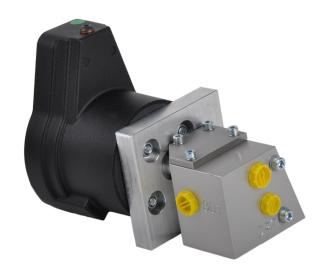

## **Rotary Actuator**

## HT-TM2200-75-E4

# **Compact and reliable rotary actuator for Cummins engines with PT fuel systems**

The HT-TM2200-75-E4 from Huegli Tech AG is a compact, robust and reliable rotary brushless actuator for use on Cummins engines with PT fuel systems.

Energized by a signal from a speed control unit, this actuator is capable of delivering fuel at rates up to 1700 lbs/hr. Since the motor is totally sealed, outstanding reliability is achieved.

This actuator is easy to install and requires zero maintenance over its lifetime.