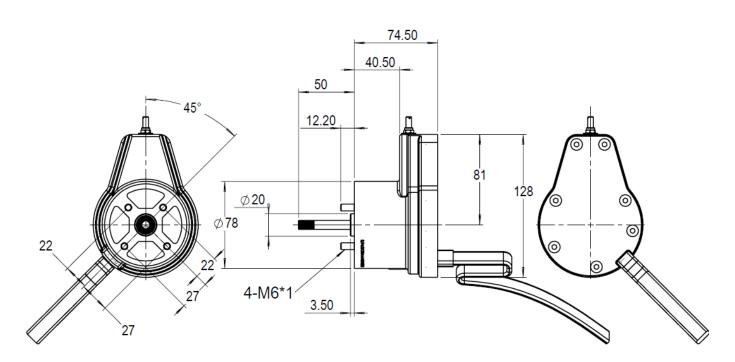

### Outline:

| Physical                                      |
|-----------------------------------------------|
| DimensionsOverall Size within (130x100x 80)mm |
| (excluding E4 valve)                          |
| All Surface FinishCorrosion Resistance        |
| Position SensingFeedback voltage to indicate  |
| position of rotation angle                    |
|                                               |