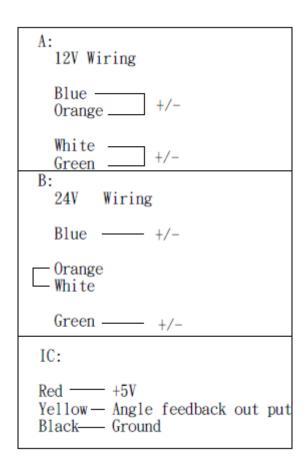

### **Benefits:**

- Compact size
- Precise engine speed control
- -40°C +85°C
- Integrated Feedback
- 12V and 24V applicable
- IP65 compliant
- Made for harsh environment
- Mountable in any direction
- Rapid response to transientconditions



# **Compact and reliable rotary actuator for Cummins engines with PT fuel systems**

The HT-TM2200-75-E4 from Huegli Tech AG is a compact, robust and reliable rotary brushless actuator for use on Cummins engines with PT fuel systems.

Energized by a signal from a speed control unit, this actuator is capable of delivering fuel at rates up to 1700 lbs/hr. Since the motor is totally sealed, outstanding reliability is achieved.

This actuator is easy to install and requires zero maintenance over its lifetime.



Wiring and Connection Colour Code Table:



### Outline:





## **Rotary Actuator**

HT-TM2200-75-E4

#### **Technical Data**

| Electrical Power Input Power Supply | 12VDC or 24VDC         |
|-------------------------------------|------------------------|
| Enviromental                        |                        |
| Operating Temperature I             | Range40°C to +100°C    |
| Relative Humidity                   | Up to 100 %            |
| Vibration                           | Up to 25G, 50 – 500 Hz |

| Physical                                      |
|-----------------------------------------------|
| DimensionsOverall Size within (130x100x 80)mm |
| (excluding E4 valve)                          |
| All Surface FinishCorrosion Resistance        |
| Position SensingFeedback voltage to indicate  |
| position of rotation