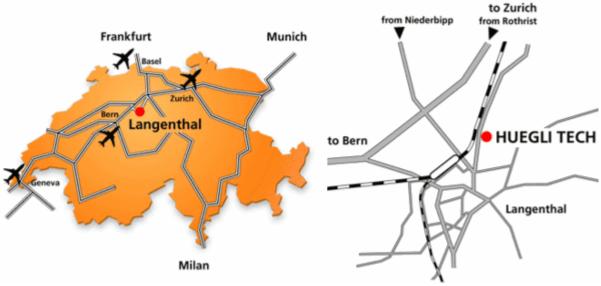

# MAP OF LANGENTHAL

HUEGLI TECH

#### From Zurich

- Follow the higway A1, Zuerich Bern
- Take the exit **Rothrist**, turn right, direction Langenthal
- Follow the national road N1, direction Langenthal Bern
- Between **Roggwil** and Langenthal: After the **"bromer art collection"** (at your left hand side) turn left and cross the railroad
- Follow the road **Murgenthalstrasse** about 2 km until you see **HUEGLI-TECH LTD** at your left hand side

#### From Basel

- Follow the highway A2, Basel Luzern Chiasso
- Take the exit Rothrist, turn right, direction Langenthal
- Follow the national road N1, direction Langenthal Bern
- Between Roggwil and Langenthal: After the **"bromer art collection"** (at your left hand side) turn left and cross the railroad
- Follow the road **Murgenthalstrasse** about 2 km till you see **HUEGLI-TECH LTD** at your left hand side

#### From Geneva - Bern

- Follow the highway A1, Geneva Bern Zuerich
- Take the exit **Niederbipp**, turn right
- Follow the road, direction Aarwangen Langenthal
- At Langenthal: Pass the first round-about straight through, following direction Langenthal Zentrum
- Pass the second round-about straight through
- At the third round-about turn left, direction Roggwil
- Follow the road Murgenthalstrasse
- Pass the round-about straight through
- After about 200m you will see HUEGLI-TECH LTD at your right hand side

#### From Italy

- Follow the highway A2, Chiasso Luzern Basel
- After Luzern take the exit **Reiden**
- Turn left, direction Pfaffnau St. Urban
- In St. Urban turn right, direction Langenthal
- In Langenthal turn right (1. street) before Hospital
- At the round-about turn right, direction Roggwil
- Follow the road Murgenthalstrasse
- Pass the round-about straight through
- After about 200m you will see **HUEGLI-TECH LTD** at your right hand side