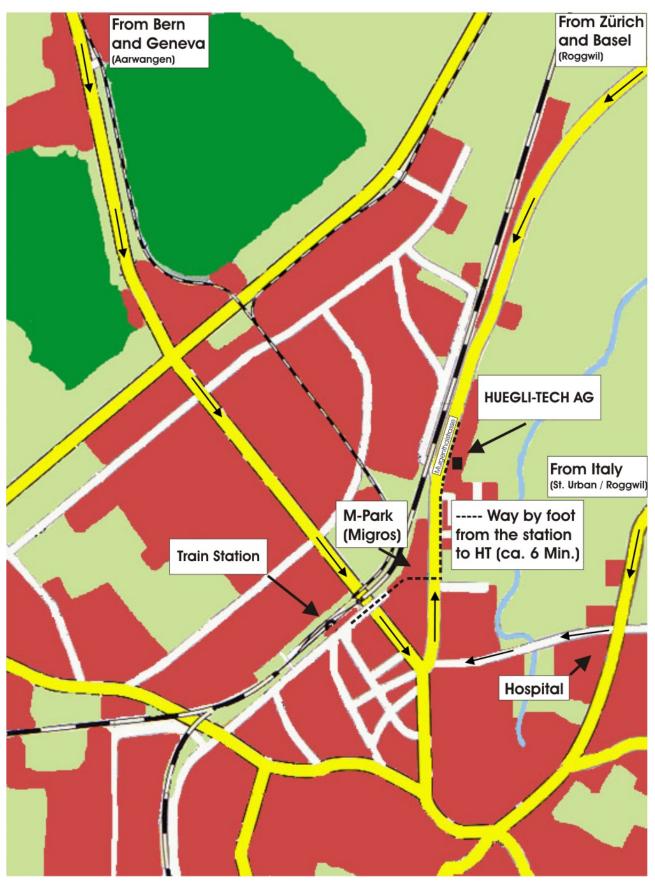

#### From Zurich

- Follow the higway A1, Zuerich Bern
- Take the exit **Rothrist**, turn right, direction Langenthal
- Follow the national road N1, direction Langenthal Bern
- Between **Roggwil** and Langenthal: After the **"bromer art collection"** (at your left hand side) turn left and cross the railroad
- Follow the road **Murgenthalstrasse** about 2 km until you see **HUEGLI-TECH LTD** at your left hand side

#### From Basel

- Follow the highway A2, Basel Luzern Chiasso
- Take the exit Rothrist, turn right, direction Langenthal
- Follow the national road N1, direction Langenthal Bern
- Between Roggwil and Langenthal: After the **"bromer art collection"** (at your left hand side) turn left and cross the railroad
- Follow the road **Murgenthalstrasse** about 2 km till you see **HUEGLI-TECH LTD** at your left hand side

#### From Geneva - Bern

- Follow the highway A1, Geneva Bern Zuerich
- Take the exit **Niederbipp**, turn right
- Follow the road, direction Aarwangen Langenthal
- At Langenthal: Pass the first round-about straight through, following direction Langenthal Zentrum
- Pass the second round-about straight through
- At the third round-about turn left, direction Roggwil
- Follow the road Murgenthalstrasse
- Pass the round-about straight through
- After about 200m you will see HUEGLI-TECH LTD at your right hand side

#### From Italy

- Follow the highway A2, Chiasso Luzern Basel
- After Luzern take the exit **Reiden**
- Turn left, direction Pfaffnau St. Urban
- In St. Urban turn right, direction Langenthal
- In Langenthal turn right (1. street) before Hospital
- At the round-about turn right, direction Roggwil
- Follow the road Murgenthalstrasse
- Pass the round-about straight through
- After about 200m you will see **HUEGLI-TECH LTD** at your right hand side