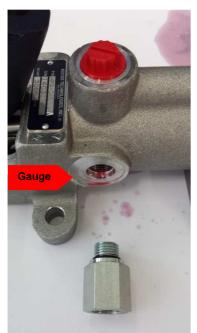

## Adapter kit mounting on HPA-300118-B

Fig. 1+2: Adapter SAE 6 to 3/8" NPTF for In-/Outlet ports (for stand-alone HPA).

Fig. 3: Adapter SAE 4 to 1/4" NPTF for Gauge. port.

Fig. 4: Inlet tube SAE 6 with O-Ring for Inlet (for HPA mounted on CPS reservoir).