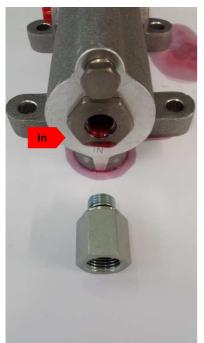

## Adapter kit mounting on HPA-300118-B

Fig. 1+2: Adapter SAE 6 to 3/8" NPTF for In-/Outlet ports (for stand-alone HPA).

Fig. 3: Adapter SAE 4 to 1/4" NPTF for Gauge. port.

Fig. 4: Inlet tube SAE 6 with O-Ring for Inlet (for HPA mounted on CPS reservoir).