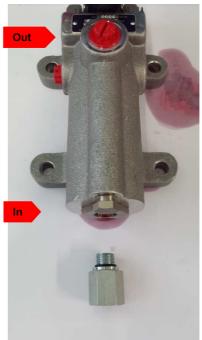

## Adapter kit mounting on HPA-300118-B

Fig. 1+2: Adapter SAE 6 to 3/8" NPTF for In-/Outlet ports (for stand-alone HPA).

Fig. 3: Adapter SAE 4 to 1/4" NPTF for Gauge. port.

Fig. 4: Inlet tube SAE 6 with O-Ring for Inlet (for HPA mounted on CPS reservoir).