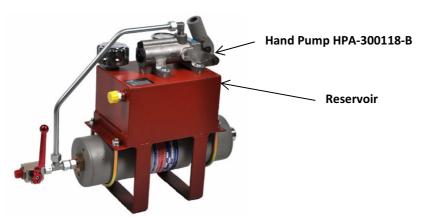

## Adapter kit mounting on HPA-300118-B

Fig. 1+2: Adapter SAE 6 to 3/8" NPTF for In-/Outlet ports (for stand-alone HPA).

Fig. 3: Adapter SAE 4 to 1/4" NPTF for Gauge. port.

Fig. 4: Inlet tube SAE 6 with O-Ring for Inlet (for HPA mounted on CPS reservoir).