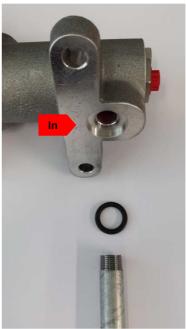

## Adapter kit mounting on HPA-300118-B

Fig. 1+2: Adapter SAE 6 to 3/8" NPTF for In-/Outlet ports (for stand-alone HPA).

Fig. 3: Adapter SAE 4 to 1/4" NPTF for Gauge. port.

Fig. 4: Inlet tube SAE 6 with O-Ring for Inlet (for HPA mounted on CPS reservoir).