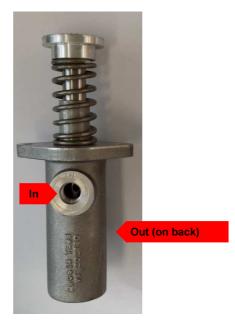

you with the right Adapter Kit, we kindly ask you to fill out the following form and to send it back to us, together with your VA order if the item is for a Retrofit application. Thank you very much for your understanding and cooperation.

| Item                        | Part no. | New System              | Retrofit / Spare part |
|-----------------------------|----------|-------------------------|-----------------------|
| VA-202180-A                 | 10273    | 1                       | 1                     |
| Adapter SAE #6 to 3/8" NPTF |          |                         | 2                     |
| Please choose application:  |          |                         |                       |
| Service Kit                 |          | No Service Kit required | KT-202180-1           |



Fig. 1: Adapter SAE 6 to 3/8" NPTF for In-/Outlet ports.



## CAUTION:

Prior to any disassembly work, all pressurized fluid in the accumulators must be bled to the reservoir. Always release all hydraulic pressure before disconnecting any lines.

© Copyright Huegli-Tech Ltd., Switzerland

Page 1 of 1

HUEGLI TECH AG (LTD)

Murgenthalstrasse 30

4900 Langenthal Switzerland
Phone: +41 62 916 50 30

Fax: +41 62 916 50 35

www.huegli-tech.com