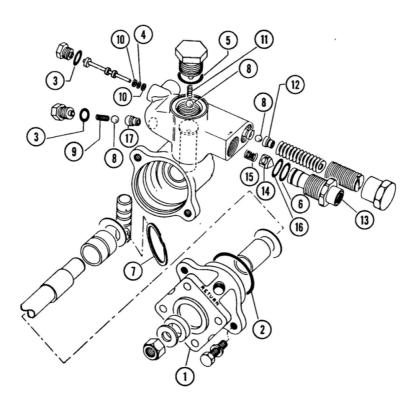

## Recommended Spare Parts suitable to RPA-Pump Range

| Pos. | Part No.: | Description:        | Qty. | KT-202788 |
|------|-----------|---------------------|------|-----------|
| 1    | SE-100082 | Oil Seal            | 1    | included  |
| 2    | GA-1129-5 | O-Ring Gasket       | 2    | Included  |
| 3    | GA-1129-1 | O-Ring Gasket       | 1    | Included  |
| 4    | GA-1129-7 | O-Ring Gasket       | 1    | Included  |
| 5    | GA-1129-2 | O-Ring Gasket       | 1    | Included  |
| 6    | GA-1129-4 | O-Ring Gasket       | 1    | Included  |
| 7    | RG-1098   | Retaining Ring      | 2    | Included  |
| 8    | BB-100210 | Steel Ball          | 3    | Included  |
| 9    | SP-202607 | Valve Spring        | 1    | Included  |
| 10   | RG-100157 | Back-up Ring        | 2    | Included  |
| 11   | SP-202702 | Valve Spring        | 1    | Included  |
| 12   | VS-202612 | Valve Seat          | 1    | -         |
| 13   | FI-202617 | Adapter Fitting     | 1    | -         |
| 14   | VA-202616 | Inlet Valve         | 1    | _         |
| 15   | SP-202615 | Spring, Inlet-Valve | 1    | Included  |
| 16   | RG-1138   | Back-up Ring        | 1    | included  |
| 17   | VS-202602 | Valve Seat          | 1    | -         |

Service Kit KT-202788 available at HT Art. No.: 1892.