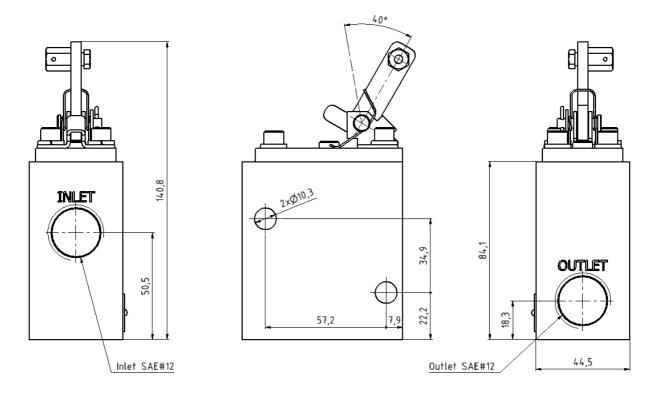

sed                     |  |
| Connections:               | SAE#12 Female Ports        |  |
| Materials:                 |                            |  |
| Housing:                   | Aluminium*                 |  |
| Lever:                     | Steel                      |  |
| O-Rings:                   | Buna-N                     |  |
| Recommended Viscosity:     | ISO VG15**                 |  |
| Weight:                    | 1.1kg                      |  |

\*Also available in ductile iron at HT Art. Number: TBA \*\* see HT oil recommendations for more details

## Symbol



© Copyright Huegli-Tech Ltd., Switzerland

Page 1 of 2

HUEGLI TECH AG (LTD) Murgenthalstrasse 30 4900 Langenthal Switzerland Phone: +41 62 916 50 30 Fax: +41 62 916 50 35 www.huegli-tech.com



## Dimensions



## Service Kit KT-203381

consisting of:

| 3 pcs. | GA-1145   | O-ring        |
|--------|-----------|---------------|
| 1 pc.  | GA-1129-6 | O-ring        |
| 1 pc.  | PN-403957 | Actuator pin  |
| 1 pc.  | BB-1081   | Steel ball    |
| 1 pc.  | SP-202767 | Return spring |

## Adapter Kit KT-300378-1

This Adapter Kit will be requested if the Bowden Wire Valve is for a replacement of the previous item VCA-300378 with NPTF ports.

Adapter Kit for Retrofit: KT-300378-1



#### CAUTION:

Prior to any disassembly work, all pressurized fluid in the accumulators must be bled to the reservoir. Always release all hydraulic pressure before disconnecting any lines.

© Copyright Huegli-Tech Ltd., Switzerland

Page 2 of 2 HUEGLI TECH AG (LTD) Murgenthalstrasse 30 4900 Langenthal Switzerland Phone: