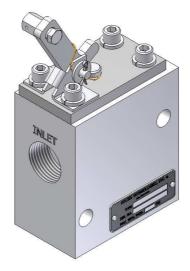

# Bowden Wire Start Valve VCA-300378-B

#### **Technical Data**

| HT Art. Nr.:               | 10968                      |  |
|----------------------------|----------------------------|--|
| Max working pressure MAWP: | 3000 PSI (207bar)          |  |
| Туре:                      | Manual operated dump valve |  |
| Flow capacity:             | 35GPM (133I/min)           |  |
| Temperature range:         | -30°C50°C                  |  |
| Normal position:           | closed                     |  |
| Connections:               | SAE#12 Female Ports        |  |
| Materials:                 |                            |  |
| Housing:                   | Aluminium*                 |  |
| Lever:                     | Steel                      |  |
| O-Rings:                   | Buna-N                     |  |
| Recommended Viscosity:     | ISO VG15**                 |  |
| Weight:                    | 1.1kg                      |  |